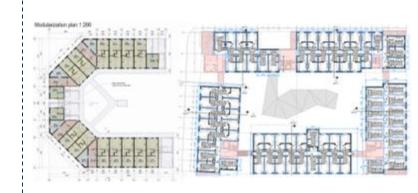

ONSULTANCY
  - FINANCIAL SOLUTIONS



- 3. CONCEPT DESIGN
  - TECHNICAL DESIGN
  - PRODUCTION DRAWINGS
  - BIM MODELING
  - VALUE ENGINEERING

## **GLOBAL PRESENCE**



## **OUR EXPIERENCE**

#### BY CONSTRUCTION TYPES

#### BY TECHNOLOGY TYPES













BATHROOM PODS



WOOD



STEEL + CONCRETE





## LAMOD STEEL MODULAR SYSTEM

- ✓ Modular buildings can be built as free-standing buildings up to 8 floors
- Structure can be utilised for high-rise buildings
- ✓ Modular buildings can be built on top
  of existing buildings
- √ Light weight modules –
  350–370 kg/m²
- ✓ Non-combustible and mold-resistant
- √ Flexible interior design and further development possibilities
- ✓ Modules designed and produced for a life-cycle of 70 years











## CONCEPT DESIGN



#### PRELIMINARY DESIGN



# COMPREHENSIVE DESIGN SOLUTIONS



#### TECHNICAL DESIGN



## PRODUCTION DRAWING DESIGN







CONTACT US www.lamod.eu info@lamod.eu

in

linkedin.com/





Marcis Kreicmanis CBDO / CEO LAMOD Design

# Thank You!