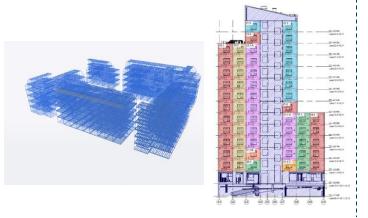

## LAMOD STEEL MODULAR SYSTEM

- ✓ Modular buildings can be built as free-standing buildings up to 8 floors
- Structure can be utilised for high-rise buildings
- ✓ Modular buildings can be built on top
  of existing buildings
- √ Light weight modules –
  350–370 kg/m²
- ✓ Non-combustible and mold-resistant
- √ Flexible interior design and further development possibilities
- ✓ Modules designed and produced for a life-cycle of 70 years