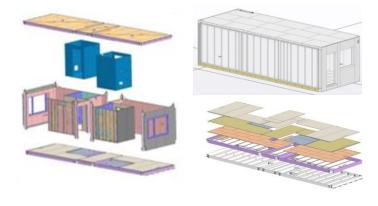

DRAWINGS
  - BIM MODELING
  - VALUE ENGINEERING

## **GLOBAL PRESENCE**



## **OUR EXPIERENCE**

#### BY CONSTRUCTION TYPES

#### BY TECHNOLOGY TYPES













BATHROOM PODS



WOOD



STEEL + CONCRETE





## LAMOD STEEL MODULAR SYSTEM

- ✓ Modular buildings can be built as free-standing buildings up to 8 floors
- Structure can be utilised for high-rise buildings
- ✓ Modular buildings can be built on top
  of existing buildings
- √ Light weight modules –
  350–370 kg/m²
- ✓ Non-combustible and mold-resistant
- √ Flexible interior design and further development possibilities
- ✓ Modules designed and produced for a life-cycle of 70 years











## CONCEPT DESIGN



#### PRELIMINARY DESIGN



# COMPREHENSIVE DESIGN SOLUTIONS



#### TECHNICAL DESIGN



## PRODUCTION DRAWING DESIGN







CONTACT US www.lamod.eu info@lamod.eu

in

linkedin.com/





Marcis Kreicmanis CBDO / CEO LAMOD Design

# Thank You!