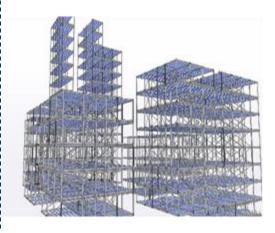

- DELIVERY & ASSEMBLY
  - SUPLY CHAIN MANAGEMENT
- CONSULTANCY
  - FINANCIAL SOLUTIONS



- 3. CONCEPT DESIGN
  - TECHNICAL DESIGN
  - PRODUCTION DRAWINGS
  - BIM MODELING
  - VALUE ENGINEERING

## **GLOBAL PRESENCE**



## **OUR EXPIERENCE**

#### BY CONSTRUCTION TYPES

#### BY TECHNOLOGY TYPES













BATHROOM PODS



WOOD



STEEL + CONCRETE





## LAMOD STEEL MODULAR SYSTEM

- ✓ Modular buildings can be built as free-standing buildings up to 8 floors
- Structure can be utilised for high-rise buildings
- ✓ Modular buildings can be built on top
  of existing buildings
- √ Light weight modules –
  350–370 kg/m²
- ✓ Non-combustible and mold-resistant
- √ Flexible interior design and further development possibilities
- ✓ Modules designed and produced for a life-cycle of 70 years











## CONCEPT DESIGN



#### PRELIMINARY DESIGN



# COMPREHENSIVE DESIGN SOLUTIONS



#### TECHNICAL DESIGN



## PRODUCTION DRAWING DESIGN







CONTACT US www.lamod.eu info@lamod.eu

in

linkedin.com/





Marcis Kreicmanis CBDO / CEO LAMOD Design

# Thank You!