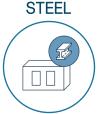

#### BY TECHNOLOGY TYPES

BATHROOM PODS

WOOD

STEEL + CONCRETE

## LAMOD STEEL MODULAR SYSTEM

- ✓ Modular buildings can be built as free-standing buildings up to 8 floors
- Structure can be utilised for high-rise buildings
- ✓ Modular buildings can be built on top
  of existing buildings
- √ Light weight modules –
  350–370 kg/m²
- ✓ Non-combustible and mold-resistant
- √ Flexible interior design and further development possibilities
- ✓ Modules designed and produced for a life-cycle of 70 years