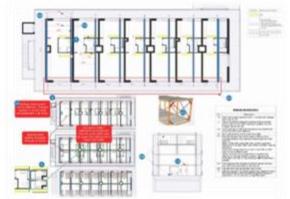

SUPLY CHAIN MANAGEMENT
- CONSULTANCY
  - FINANCIAL SOLUTIONS



- 3. CONCEPT DESIGN
  - TECHNICAL DESIGN
  - PRODUCTION DRAWINGS
  - BIM MODELING
  - VALUE ENGINEERING

## **GLOBAL PRESENCE**



## **OUR EXPIERENCE**

#### BY CONSTRUCTION TYPES

#### BY TECHNOLOGY TYPES













BATHROOM PODS



WOOD



STEEL + CONCRETE





## LAMOD STEEL MODULAR SYSTEM

- ✓ Modular buildings can be built as free-standing buildings up to 8 floors
- Structure can be utilised for high-rise buildings
- ✓ Modular buildings can be built on top
  of existing buildings
- √ Light weight modules –
  350–370 kg/m²
- ✓ Non-combustible and mold-resistant
- √ Flexible interior design and further development possibilities
- ✓ Modules designed and produced for a life-cycle of 70 years











## CONCEPT DESIGN



#### PRELIMINARY DESIGN



# COMPREHENSIVE DESIGN SOLUTIONS



#### TECHNICAL DESIGN



## PRODUCTION DRAWING DESIGN







CONTACT US www.lamod.eu info@lamod.eu

in

linkedin.com/





Marcis Kreicmanis CBDO / CEO LAMOD Design

# Thank You!