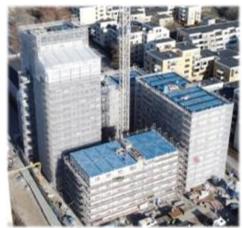

## LAMOD STEEL MODULAR SYSTEM

- ✓ Modular buildings can be built as free-standing buildings up to 8 floors
- Structure can be utilised for high-rise buildings
- ✓ Modular buildings can be built on top
  of existing buildings
- √ Light weight modules –
  350–370 kg/m²
- ✓ Non-combustible and mold-resistant
- √ Flexible interior design and further development possibilities
- ✓ Modules designed and produced for a life-cycle of 70 years